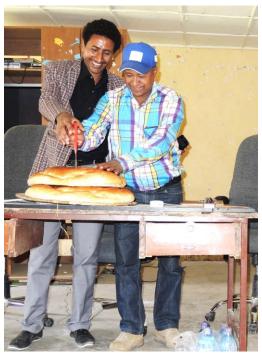

The mayor of Alem Ketema, Desta Andarge (left), and the district administrator of Merhabete, Zewde Asefa, cutting bread as highlight of the opening ceremony.

Thanks to the large number of students we were able to engage our eight experienced stove makers as trainers and split the group into eight teams to show our esteem and give them more responsibility.