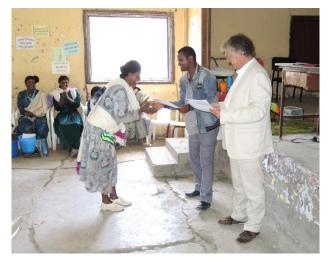

Upon successful completion of the course all participants received a certificate from the vice-mayor.

Hulumtaye Birhane making finishing touches to a stove together with his group

After training for the customer the stoves were fired up for the first time.

The vice-mayor Birkabirk Teshome hands over certificates for successful completion of the trainng

As the rainy season begins in Ethiopia at the start of July the most important point to determine success of the training was whether the participants started work immediately after the training. To our great satisfaction each of the newly qualified stove makers built at least one stove in the three weeks after the training. Altogether about 50 stoves were built by the new stove makers during and after their training. The experienced stove makers built nearly 30 more stoves 70 to 80 stoves in the first six months of 2016!