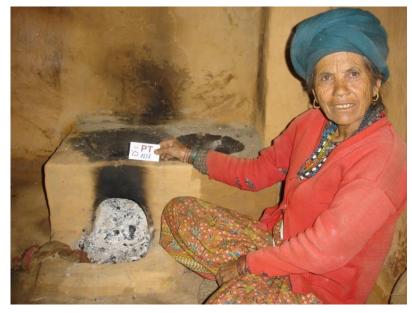

... the stove-ID

A picture showing the customer and the plate is required as further proof that a stove has been built. If you ever wondered why we periodically request donations of old digital cameras,

now you know why. About 150 stove makers now work for us. They all have to document their work. Furthermore many cameras are note well suited for use in the rough conditions

### The Chulo-Herald

Issue 12, July 2016

Standard-Photo showing Stove, ID and the Owner

found in Nepal. Apart from anything else contact with wet clay is inevitable and this alone destroys many a camera.