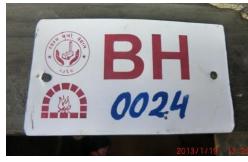

On the door frame one can find...

Each stove receives a unique ID which is written on a small plate attached to the door frame of the customer's premises. The two letters are the initials of the stove maker. So field workers can easily see which houses contain stoves and who built them.

... the stove-ID

A picture showing the customer and the plate is required as further proof that a stove has been built. If you ever wondered why we periodically request donations of old digital cameras,